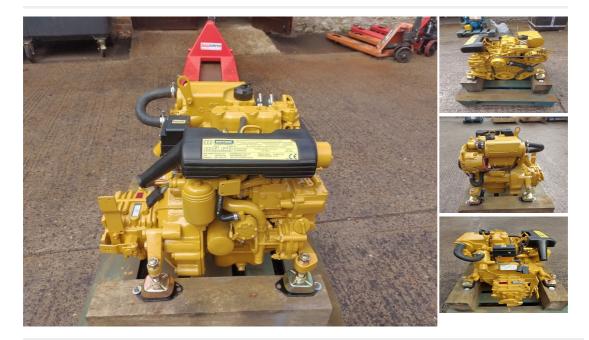

## Vetus - Vetus M2C5 11hp Marine Dlesel Engine Package (Only 400hrs)

£ 2,495

## Description

Vetus M2C5 11hp Twin Cylinder Heat Exchanger Cooled Marine Diesel Engine Package With ZF12M 2:1 Gearbox, MP10 Control Panel, Extension Loom & Set Of Flex Mountings. Taken in part exchange for a brand new Vetus M2.13 engine package. This engine was installed in a small motor launch which was dry stored and had very little use. The new owner noticed a small amount of corrosion around the heat exchanger end covers and made the decision to have a brand new engine package. With such low hours, our workshops have fitted a brand new heat exchanger with core and end caps so the engine is now in excellent condition and ready for work. Shipping can be arranged anywhere in the UK or Worldwide at buyers cost. For further information, please call our office on 01935 83876,

| Sales status: available                                                  | Manufacturer: Vetus     |
|--------------------------------------------------------------------------|-------------------------|
| <b>Model:</b> Vetus M2C5 11hp Marine Dlesel Engine Package (Only 400hrs) | Year built: 2005        |
| No. of cylinders: 2                                                      | Starter: Electric start |
| Cooling type: Fresh water                                                | Condition: Used         |
| Sale Type: Used                                                          | Sale: Dealer            |
| Power: 11                                                                | Motor: 8                |
| Fuel: Diesel                                                             |                         |