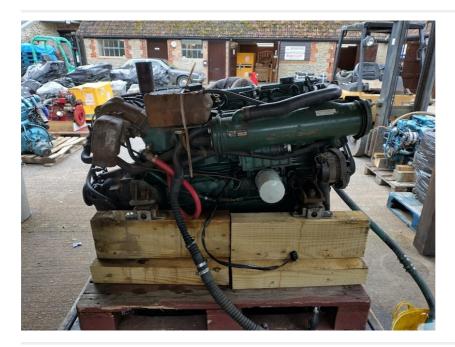

## Volvo - Volvo Penta TAMD41P 200hp Marine Diesel Engine

£7,495

## **Description**

Volvo Penta TAMD41-P 200hp Six Cylinder Turbo Aftercooled Heat Exchanger Cooled Bobtail Marine Dlesel Engine. Removed from a decommissioned fast rescue craft where it was coupled to a water jet drive. Low hours circa 400hrs from new. Starts instantly from cold and runs very cleanly indeed. The only faults identified during testing were a leaking plastic expansion bottle and missing electrical box cover. The electrical cover has been replaced with a good used unit and the expansion bottle has been replaced with a brand new one from Volvo. A video of the engine running prior to these items being replaced can be viewed at the following link: https://youtu.be/IHvw\_csfKfY The Borg Warner direct drive gearbox in the videos can be made available at extra cost or can be supplied fitted with a sterndrive trumpet housing to suit 280/290 Volvo sterndrive if required. The engine will shortly be fully serviced, cleaned and repainted, ready for re-sale. Shipping can be arranged anywhere in the UK or Worldwide at buyers cost. For further information, please contact our office on 01935 83876