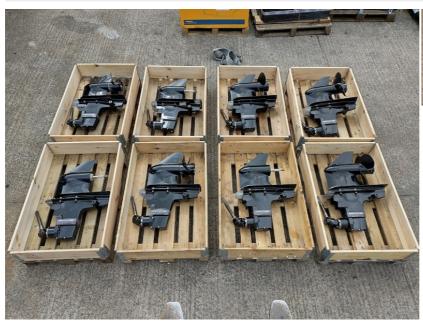

## **Description**

Mercruiser Alpha Gen 2 Sterndrives 1.62 ratio We have 6 X Mercruiser Alpha 1 Gen 2 Sterndrives. All are 1.62 ratio. Price is per unit. Props available at additional cost. All are 2021- 2023 build. All have less than 40hrs run time . Most are less than 10hrs. One has a chip in the skeg which was done whilst in storage and will be slightly cheaper. We also have 2 X Mercruiser Alpha 1 Gen 2 transom shield assemblies remaining. Again, low hours and 2021- 2023 build. They are complete with trim rams, trim sensors and inner mounting plates. The only item not included is the trim pumps. Contact us for price on these. All are in original factory paintwork and have not been coated in antifouling paint. Some small marks and abrasions to paintwork but generally very clean and original.