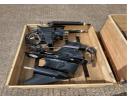

## **Description**

Mercruiser Alpha Gen 2 Sterndrives 1.62 ratio We have 6 X Mercruiser Alpha 1 Gen 2 Sterndrives. All are 1.62 ratio. Price is per unit. Props available at additional cost. All are 2021- 2023 build. All have less than 40hrs run time . Most are less than 10hrs. One has a chip in the skeg which was done whilst in storage and will be slightly cheaper. We also have 2 X Mercruiser Alpha 1 Gen 2 transom shield assemblies remaining. Again, low hours and 2021- 2023 build. They are complete with trim rams, trim sensors and inner mounting plates. The only item not included is the trim pumps. Contact us for price on these. All are in original factory paintwork and have not been coated in antifouling paint. Some small marks and abrasions to paintwork but generally very clean and original.