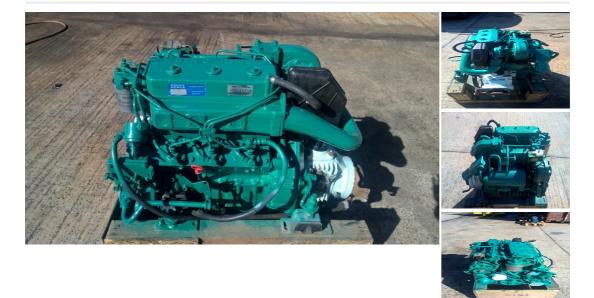

## Volvo - 2003T 43hp Marine Diesel Engine

£ 1,995

## Description

Volvo Penta 2003T 43hp 3 Cylinder Turbocharged Marine Diesel Engine Complete With Volvo MS2B Gearbox, Control Panel & Wiring Loom. Very clean engine and a good starter and runner, ready to go back to work. Removed from a yacht where it was originally fitted to a Volvo Saildrive and replaced only because of a fault with the saildrive unit. Our workshops have fitted the engine with a Volvo MS2B gearbox (2.37:1 reduction) adaptor plate and rear mounts to make it a standard shaft drive model. Shipping can be arranged anywhere in the UK or Worldwide at buyers cost. Please call 07809 524834 for further details.