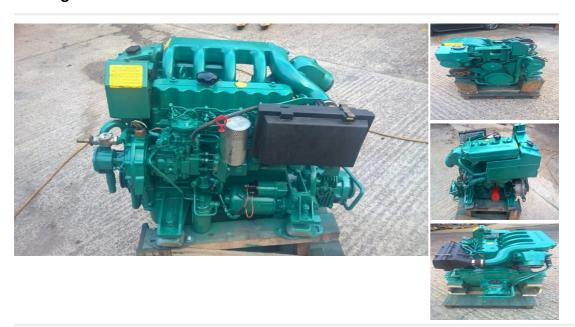

## **Description**

Volvo Penta MD30A 65hp Naturally Aspirated 4 Cylinder Heat Exchanger Cooled Marine Diesel Engine Complete With Deluxe Control Panel, Wiring Loom and Volvo Penta MS2B Gearbox Very rare to find one of these in such good condition and with a remarkably low 1600 Hrs on the clock!! Removed from a very large and well maintained yacht as part of a planned repower in full working order. Test run at our workshops, serviced, cleaned and repainrted and now packed ready for delivery to a new owner. Shipping can be arranged anywhere in the UK or Worldwide at buyers cost. Please call 07809 524834 for further details.