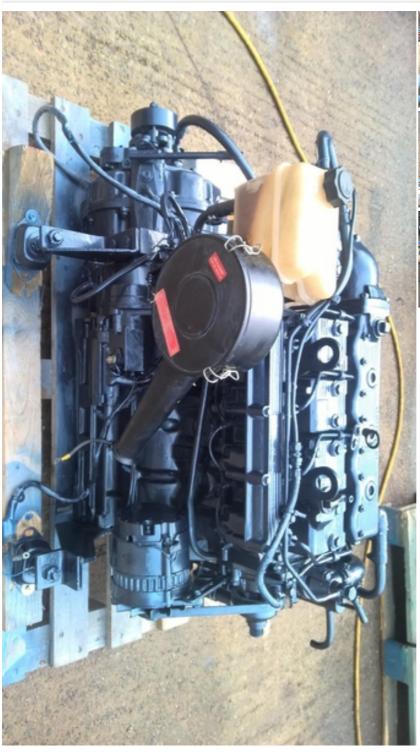

## **Description**

Lister LPWS4 39hp Marine Diesel Engine Package Lister LPWS4 39hp Four Cylinder Heat Exchanger Cooled Marine Diesel Engine Package With PRM 150 Hydraulic Gearbox, Control Panel & Wiring Loom. This engine was removed from a small launch which was carried onboard a superyacht and has therefore had limited use. It was replaced as it would not start one day and this has since been traced to a faulty fuel pump which has been replaced. The engine now starts instantly whether hot or cold and runs very nicely with plenty of power. Test run and serviced by our workshops and ready for use. Shipping can be arranged anywhere in the UK or Worldwide at buyers cost. Please call 01935 83876 for further details.