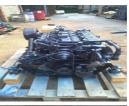

## **Description**

Lister LPWS4 39hp Marine Diesel Engine Package Lister LPWS4 39hp Four Cylinder Heat Exchanger Cooled Marine Diesel Engine Package With PRM 150 Hydraulic Gearbox, Control Panel & Wiring Loom. This engine was removed from a small launch which was carried onboard a superyacht and has therefore had limited use. It was replaced as it would not start one day and this has since been traced to a faulty fuel pump which has been replaced. The engine now starts instantly whether hot or cold and runs very nicely with plenty of power. Test run and serviced by our workshops and ready for use. Shipping can be arranged anywhere in the UK or Worldwide at buyers cost. Please call 01935 83876 for further details.