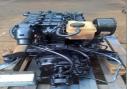

## **Description**

Lister LPWS4 39hp Marine Diesel Engine Package Lister LPWS4 39hp Four Cylinder Heat Exchanger Cooled Marine Diesel Engine Package With PRM 150 Hydraulic Gearbox, Control Panel & Wiring Loom. This engine was removed from a small launch which was carried onboard a superyacht and has therefore had limited use. It was replaced as it would not start one day and this has since been traced to a faulty fuel pump which has been replaced. The engine now starts instantly whether hot or cold and runs very nicely with plenty of power. Test run and serviced by our workshops and ready for use. Shipping can be arranged anywhere in the UK or Worldwide at buyers cost. Please call 01935 83876 for further details.