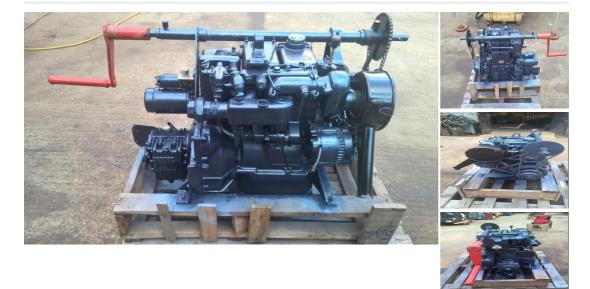

## Description

Lister STW2 28hp Keel Cooled Marine Diesel Engine Package Lister STW2 28hp Twin Cylinder Keel Cooled Marine Diesel Engine Complete With Hurth Gearbox, Basic Control Panel & Wiring Loom. We presently have two of these rare engines in stock, both fitted with hand and electric starting. Having been removed from a pair of decommissioned lifeboats they have been little used. Ideal for a workboat or inland waterways application. The engines have been test run at our workshops, any necessary repairs carried out, fully serviced and repainted to a good standard. Shipping can be arranged anywhere in the UK or Worldwide at buyers cost. Please call 01935 83876 for further details.

Sales status: available

Model: STW2

Condition: Used

Manufacturer: Lister Marine

Year built: 1985

Sale: Trade