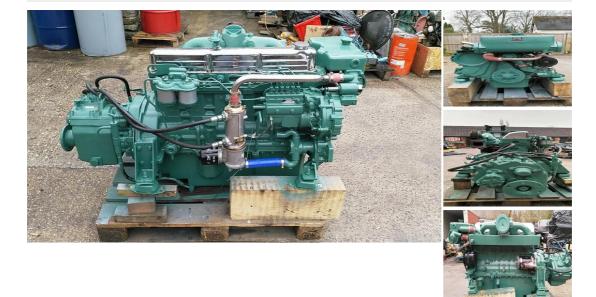

## Description

Ford Sabre 120C 120hp (2725E) Marine Diesel Engines Ford Sabre 120C 120hp Six Cylinder Naturally Aspirated Marine Diesel Engine Complete With Gearbox and Instruments. We have a pair of these engines, fitted to the same boat from new. Both fitted with PRM 500C2 2:1 Hydraulic Gearboxes. Both based on the later Ford Dover 2725E base engine. Running hours are approx. 5400-5500 on each engine and have been with the same operators for the past 20 years. They have been tested and start on the button, only being replaced as part of a company engine standardisation program. These engines have been on a coded passenger vessel so have always received any parts required to keep them reliable and in good order. Complete with original Sabre control panels. Very clean engines and becoming hard to find in good reliable condition. Shipping can be arranged anywhere in the UK or Worldwide at buyers cost. Please call 01935 83876 for further details.