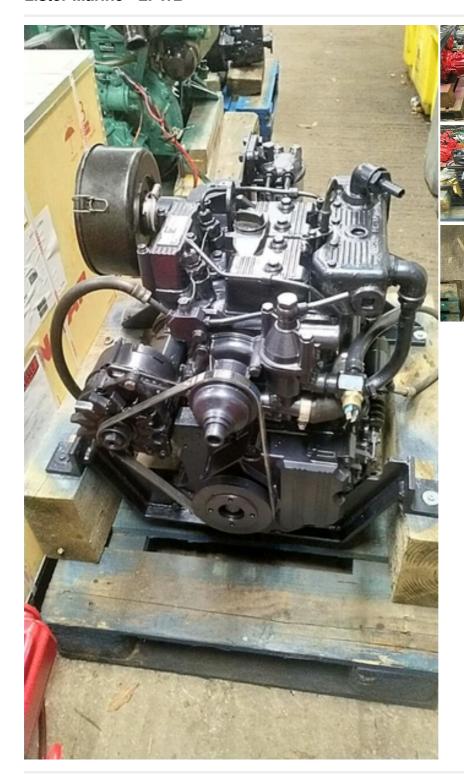

## **Description**

Lister Petter LPW2 Keel Cooled Marine Diesel Engine Package Lister Petter LPW2 18hp Twin Cylinder Keel Cooled Marine Diesel Engine Package With 1.8:1 Hurth Gearbox, Control Panel & Wiring Loom. Taken as a part exchange on a larger LPW3, this engine has been test run by our workshops and apart from needing a replacement alternator (which has now been fitted) was found to be in good order, starting well from cold and running smoothly. It has been serviced and painted and is now ready for use. Ideal for a small narrowboat. Shipping can be arranged anywhere in the UK or Worldwide at buyers cost. Please call 01935 83876 for further details.