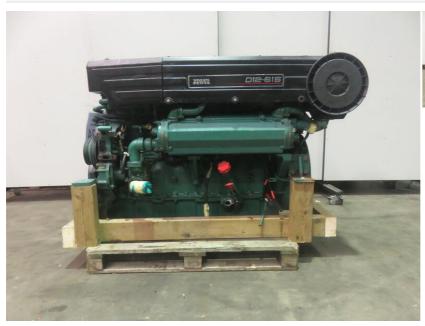

## Description

Volvo Penta D12-615 615hp Marine Diesel Engine (PAIR AVAILABLE) Volvo Penta D12-615 615hp Six Cylinder Heat Exchanger Cooled Turbo Intercooled Bobtail Marine Diesel Engine. Exact model specification is D12C-A-MP We have a pair of these units available, just into stock from a commercial client in Europe. Very clean condition and well maintained in good running order with approx. 9000hrs running time. 12 Litre units producing 615hp @ 2100rpm. 24V Electrics and complete with instrumentation and controls. Available as single units or as a pair. Price listed is per engine. Shipping can be arranged anywhere in the UK or Worldwide at buyers cost. Please call 01935 83876 for further details.