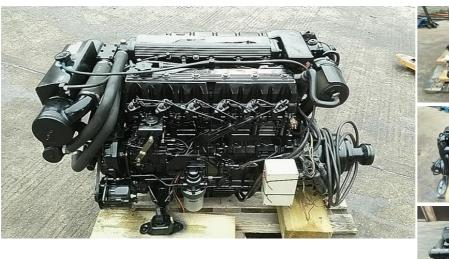

## Description

Mercruiser 3.6L 180hp Sterndrive Marine Diesel Engine Mercruiser 3.6L 180hp 6 Cylinder Turbo Intercooled Heat Exchanger Cooled Marine Diesel Engine With Volvo Penta Sterndrive Adaptation. This engine has had very little use indeed and was specially adapted by the Mercruiser importers to mate onto a Volvo Penta 280/290 transom shield. Ideal for replacing an old Volvo Penta 40 or 41 series diesel engine, 4 cylinder or 6 cylinder petrol engine etc. It has been test run by our workshops and crank oil seals have been replaced due to a tiny amount of seepage from the old ones. Otherwise very clean and liquid tight. Starts very well from cold and runs nicely. We have the Mercruiser engine start panel but no gauges. We can supply new ones if required but will work with most VDO compatible gauges. Now serviced and ready for immediate shipment. Shipping can be arranged anywhere in the UK or Worldwide at buyers cost. Please call 07809 524834 for further details.