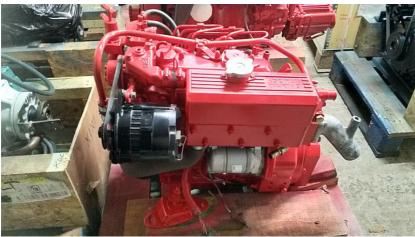

## **Description**

Beta Marine 28 Marine Diesel Engine With Volvo Saildrive Adaptation Beta Marine 28 28hp Three Cylinder Heat Exchanger Cooled Marine Diesel Engine With Control Panel & Wiring Harness. This engine was built as a Volvo 2003 replacement to couple up to a Volvo 120S saildrive leg and is fitted with the Beta Marine adaptation in order to do this. Ideal for replacing an old Volvo 2000 series unit. It originally replaced a 43hp 2003T in 2009 but the new owner of the boat decided that it was not large enough to part exchanged it with us for a new Vetus M4 model with Vetus Saildrive. The Volvo 120S saildrive can also be supplied for an additional £1200 if required. Shipping can be arranged anywhere in the UK or Worldwide at buyers cost. Please call 07809 524834 for further details.