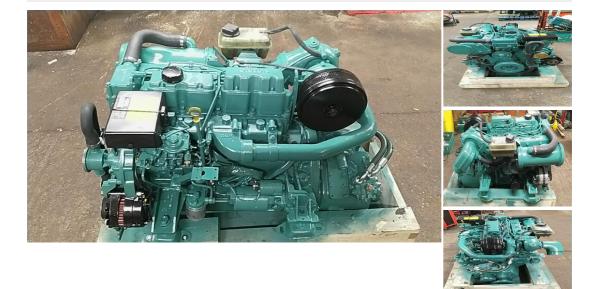

## Description

Volvo Penta TMD31L-A 100hp Marine Diesel Engine Package (PAIR AVAIL) Volvo Penta TMD31L-A 100hp Four Cylinder Turbocharged Heat Exchanger Cooled Marine Diesel Engine With PRM 3:1 Reduction Hydraulic Gearbox, Deluxe Control Panel & Extension Loom. We have a selection of these units available, all from a very reputable operator who has maintained these engines from new as part of their fleet. Choices as follows: Engine 1. 5000hrs £4995. Top end overhauled at 4500hrs. Engine 2. 3600hrs £5295 Engine 3. 1400hrs since full rebuild. £5695 Engine 4. ZERO HOURS since full rebuild £6495 All are 12V electrics and fitted with PRM 3:1 Hydraulic Gearboxes. Can be supplied ex gearbox for a £500 reduction. All of these engines have been test run and inspected by our workshops in good order with any necessary repairs and renewals carried out. They have been fully serviced and are presented ready for installation. The Volvo Penta 31 series are a well regarded engine and these late model units have the newer style heat exchangers / cooling hoses fitted. Build years range from 1995-1997. Shipping can be arranged anywhere in the UK or Worldwide at buyers cost. Please call 01935 83876 for further details.