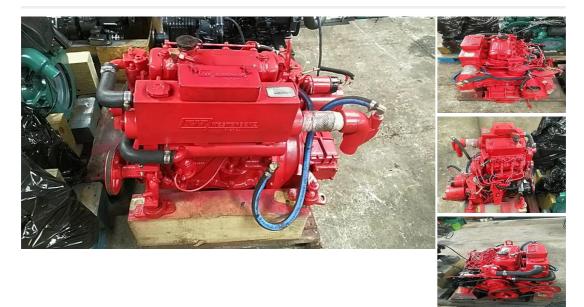

## Description

Westerbeke W30 25hp Four Cylinder Heat Exchanger Cooled Marine Diesel Engine With Borg Warner Mechanical Gearbox & Control Panel. This is based on the BMC 1500 diesel engine which is de-rated to produce 25hp @ 2500rpm. The UK spec engines were faster revving delivering 35hp @ 3500rpm. Removed from an American built yacht undergoing refit in good running order. Test run by our workshops, it starts and runs very well. Sea water pump rebuilt and fitted with a Borg Warner 2:1 mechanical gearbox. Now serviced and repainted, ready for work. Shipping can be arranged anywhere in the UK or Worldwide at buyers cost. Please call 01935 83876 for further details.