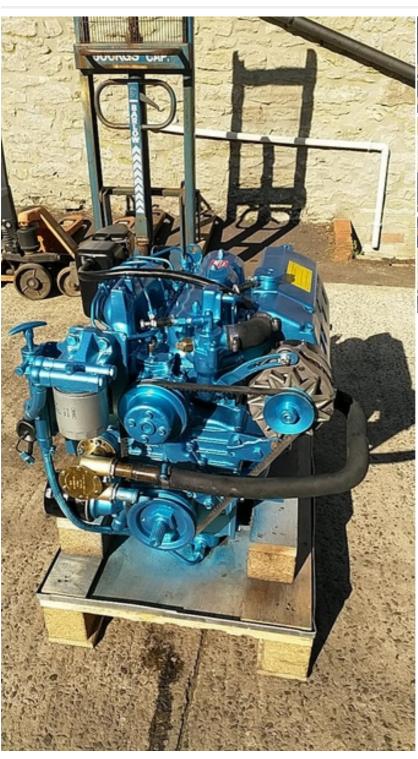

## **Description**

Nanni 4.220HE 40hp Four Cylinder Heat Exchanger Cooled Marine Diesel Engine Package With PRM 160 3:1 Hydraulic Gearbox. Perfect for replacing old Perkins 4107 & 4108, BMC 1500 & 1800 etc. We have two of these units available, removed as part of a planned upgrade and in very good running order when removed. They have spent their life working in fresh water so corrosion free and in good shape. The base engine for these is from the

very well respected Kubota. These two units were fitted new in approx. 2002 and have run approx. 3000hrs so not a lot considering most industrial Kubota engines will manage 10,000hrs plus in excavators, forklifts and generators. The PRM hydraulic gearboxes are older than the engines but have been on these engines from new and are both in good working order. Tested in our workshops where they started instantly from cold with clean exhausts, good water flow and no faults observed whilst on test. Cleaned, painted and serviced, ready to be installed. There is currently no instrumentation with these engines but new aftermarket replacement wiring looms and control panels can be supplied for £300 per engine. Shipping can be arranged anywhere in the UK or Worldwide at buyers cost. Please call 01935 83876 for further details.