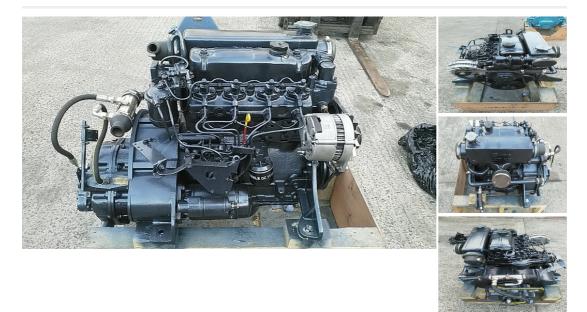

## BMC - BMC 1500 35hp Keel Cooled Narrowboat Engine Package

£ 1,995

## Description

BMC 1500 35hp Four Cylinder Keel Cooled Marine Diesel Engine With PRM Delta 20 2:1 Reduction Hydraulic Gearbox. Fully rebuilt at significant cost approx. 4 years ago and in good running order. Tested by our workshops and found to start and run well from cold. A couple of small oil leaks were identified on test and so a number of gaskets and seals were replaced as required. Now serviced and repainted, ready to go back to work. Shipping can be arranged anywhere in the UK or Worldwide at buyers cost. Please call 01935 83876 for further details.