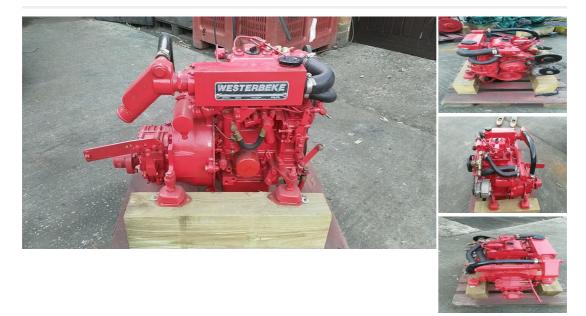

## Westerbeke - Westerbeke 12B 12hp Marine Diesel Engine Package

£ 1,795

## Description

Westerbeke 12B-Two 12hp Twin Cylinder Heat Exchanger Cooled Marine Diesel Engine Package With BW7 Gearbox, Control Panel & Loom. Removed in good working order and taken as a PX on a larger Volvo Penta unit. The engine has been test run at our workshops where it started and ran without fault. It has been cosmetically tidied and serviced with new oil and filters. The core engine is a Mitsubishi. Shipping can be arranged anywhere in the UK or Worldwide at buyers cost. Please call 01935 83876 for further details.

| Sales status: available                                 | Manufacturer: Westerbeke |
|---------------------------------------------------------|--------------------------|
| Model: Westerbeke 12B 12hp Marine Diesel Engine Package | Year built: 1995         |
| Condition: Used                                         | Sale Type: Used          |
| Sale: Trade                                             | Power: 12                |
| Motor: 9                                                | Fuel: Diesel             |