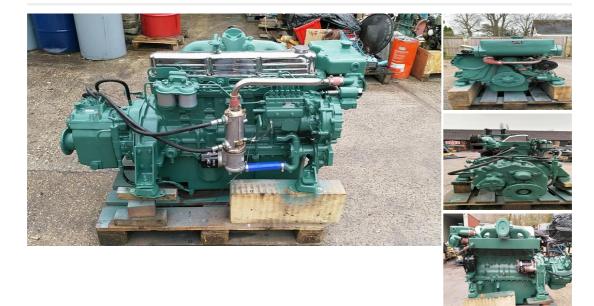

## Description

Ford Sabre 120C 120hp Six Cylinder Naturally Aspirated Marine Diesel Engine Complete With Gearbox and Instruments. We have a pair of these engines, fitted to the same boat from new. Both fitted with PRM 500C2 2:1 Hydraulic Gearboxes. Both based on the later Ford Dover 2725E base engine. Running hours are approx. 5400-5500 on each engine and have been with the same operators for the past 20 years. They have been tested and start on the button, only being replaced as part of a company engine standardisation program. These engines have been on a coded passenger vessel so have always received any parts required to keep them reliable and in good order. Complete with original Sabre control panels. Very clean engines and becoming hard to find in good reliable condition. Shipping can be arranged anywhere in the UK or Worldwide at buyers cost. Please call 01935 83876 for further details.

| Manufacturer: Ford |
|--------------------|
| Year built: 1992   |
| Sale Type: Used    |
| <b>Power:</b> 120  |
| Fuel: Diesel       |
|                    |