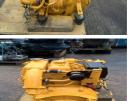

## **Description**

Vetus M3.10 22hp Three Cylinder Heat Exchanger Cooled Marine Diesel Engine Complete With Gearbox, Control Panel, Wiring Loom & Flexible Mountings. This was removed during the repower of a catamaran and was originally attached to a Selva saildrive which was failing and parts unavailable to repair so the entire package was replaced. Our workshops have fitted the engine with original specification rear mountings, adaptor plate and Hurth HBW100 gearbox to convert the engine back to a standard shaft drive model. Running hours are only 1400 from new and a new heat exchanger assembly was fitted only 50 running hours ago. Based on the well known Mitsubishi K series base engine, this would make a super engine for a sailing yacht or small launch repower. Fully tested and serviced at our workshops, ready for a new owner. Shipping can be arranged anywhere in the UK or Worldwide at buyers cost. Please call 01935 83876 for further details.

| Sales status: available                                     | Manufacturer: Vetus |
|-------------------------------------------------------------|---------------------|
| <b>Model:</b> Vetus M3.10 22hp Marine Diesel Engine Package | Year built: 1994    |
| Condition: Used                                             | Sale Type: Used     |
| Sale: Trade                                                 | Power: 22           |
| Motor: 16                                                   | Fuel: Diesel        |
|                                                             |                     |