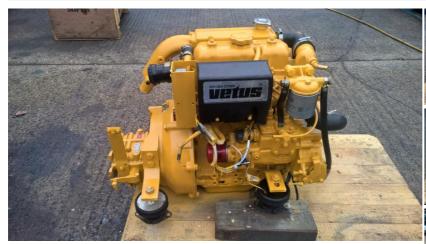

## **Description**

Vetus M3.10 22hp Three Cylinder Heat Exchanger Cooled Marine Diesel Engine Complete With Gearbox, Control Panel, Wiring Loom & Flexible Mountings. This was removed during the repower of a catamaran and was originally attached to a Selva saildrive which was failing and parts unavailable to repair so the entire package was replaced. Our workshops have fitted the engine with original specification rear mountings, adaptor plate and Hurth HBW100 gearbox to convert the engine back to a standard shaft drive model. Running hours are only 1400 from new and a new heat exchanger assembly was fitted only 50 running hours ago. Based on the well known Mitsubishi K series base engine, this would make a super engine for a sailing yacht or small launch repower. Fully tested and serviced at our workshops, ready for a new owner. Shipping can be arranged anywhere in the UK or Worldwide at buyers cost. Please call 01935 83876 for further details.

| Sales status: available                                     | Manufacturer: Vetus |
|-------------------------------------------------------------|---------------------|
| <b>Model:</b> Vetus M3.10 22hp Marine Diesel Engine Package | Year built: 1994    |
| Condition: Used                                             | Sale Type: Used     |
| Sale: Trade                                                 | Power: 22           |
| Motor: 16                                                   | Fuel: Diesel        |
|                                                             |                     |