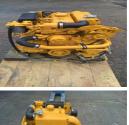

## **Description**

Vetus M3.10 22hp Three Cylinder Heat Exchanger Cooled Marine Diesel Engine Complete With Gearbox, Control Panel, Wiring Loom & Flexible Mountings. This was removed during the repower of a catamaran and was originally attached to a Selva saildrive which was failing and parts unavailable to repair so the entire package was replaced. Our workshops have fitted the engine with original specification rear mountings, adaptor plate and Hurth HBW100 gearbox to convert the engine back to a standard shaft drive model. Running hours are only 1400 from new and a new heat exchanger assembly was fitted only 50 running hours ago. Based on the well known Mitsubishi K series base engine, this would make a super engine for a sailing yacht or small launch repower. Fully tested and serviced at our workshops, ready for a new owner. Shipping can be arranged anywhere in the UK or Worldwide at buyers cost. Please call 01935 83876 for further details.

| Sales status: available                                     | Manufacturer: Vetus |
|-------------------------------------------------------------|---------------------|
| <b>Model:</b> Vetus M3.10 22hp Marine Diesel Engine Package | Year built: 1994    |
| Condition: Used                                             | Sale Type: Used     |
| Sale: Trade                                                 | Power: 22           |
| Motor: 16                                                   | Fuel: Diesel        |
|                                                             |                     |