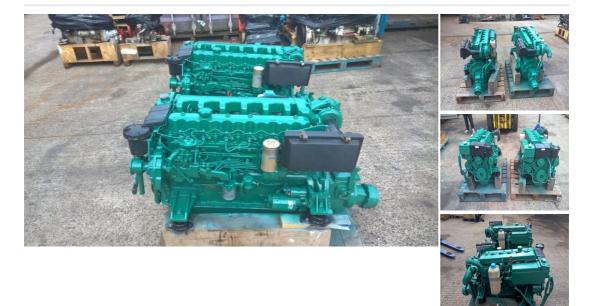

## Description

Volvo Penta TMD40A 136hp Six Cylinder Turbocharged Heat Exchanger Cooled Marine Diesel Engine Complete With Volvo Penta MS3 Gearbox & Original Instrumentation. We have a matched pair of these units available, only removed as the owner wanted to decrease power to a pair of small 4 cylinder units as the boat was being relocated to the inland waterways and so no longer needed to be able to reach planning speed. Taken in by us in direct part exchange on new engines. They are very clean units, both start and run well and have under 2000hrs use on them. Ideal for repowering a twin engine cruiser on shaft or as core motors to repower older AQAD40 sterndrive units. In our workshops serviced and palleted ready to ship. Price is per unit. Shipping can be arranged anywhere in the UK or Worldwide at buyers cost. Please call for further details.

| Sales status: available                       | Manufacturer: Volvo |
|-----------------------------------------------|---------------------|
| Model: Volvo Penta TMD40A 136hp Marine Engine | Year built: 1980    |
| Condition: Used                               | Sale Type: Used     |
| Sale: Trade                                   | <b>Power:</b> 136   |
| <b>Motor:</b> 101                             | Fuel: Diesel        |
|                                               |                     |