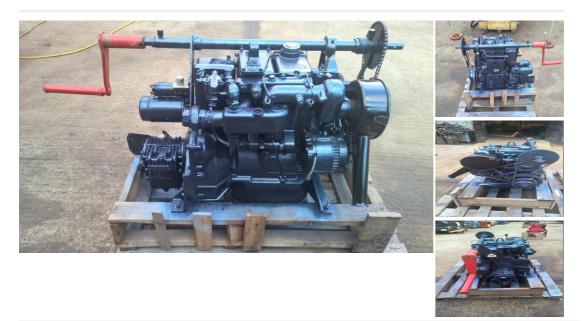

## Lister Marine - Lister STW2 28hp Keel Cooled Marine Diesel Engine Package

£ 2,295

## **Description**

Lister STW2 28hp Twin Cylinder Keel Cooled Marine Diesel Engine Complete With Hurth Gearbox, Basic Control Panel & Wiring Loom. We presently have two of these rare engines in stock, both fitted with hand and electric starting. Having been removed from a pair of decommissioned lifeboats they have been little used. Ideal for a workboat or inland waterways application. The engines have been test run at our workshops, any necessary repairs carried out, fully serviced and repainted to a good standard. Shipping can be arranged anywhere in the UK or Worldwide at buyers cost. Please call 01935 83876 for further details.

| Sales status: available                                                 | Manufacturer: Lister Marine |
|-------------------------------------------------------------------------|-----------------------------|
| <b>Model:</b> Lister STW2 28hp Keel Cooled Marine Diesel Engine Package | Year built: 1985            |
| Condition: Used                                                         | Sale Type: Used             |
| Sale: Trade                                                             | Power: 28                   |
| Motor: 21                                                               | Fuel: Diesel                |
|                                                                         |                             |