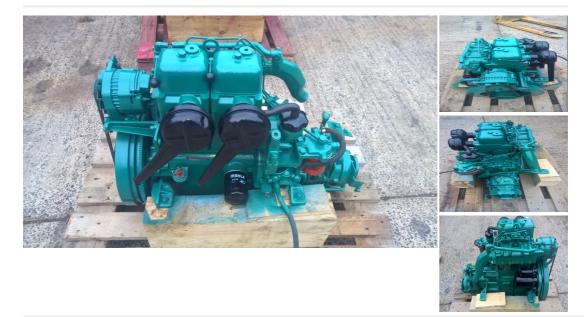

## Volvo - Volvo Penta MD11D 25hp Marine Diesel Engine Package

£ 2,195

## Description

Volvo Penta MD11D 25hp Twin Cylinder Sea Water Cooled Marine Diesel Engine Package Complete With Gearbox, Control Panel & Loom. Taken in as a main dealer PX. It has been test run at our workshops and found to be in good condition. Starts instantly from cold and has good cooling water flow. Exhaust clean and no apparent leaks. It has been fully serviced, cleaned and repainted to a good standard by our workshops and is now packaged, ready to ship. Shipping can be arranged anywhere in the UK or Worldwide at buyers cost. Please call 01935 83876 for further details.