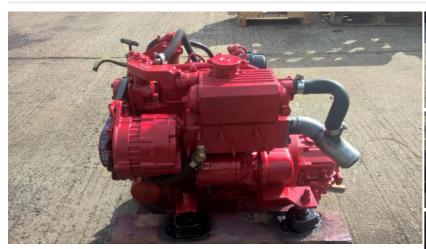

## Beta Marine - Beta 20 20hp Marine Diesel Engine Package

£ 2,595

## **Description**

Beta Marine 20 - 20hp Three Cylinder Heat Exchanger Cooled Marine Diesel Engine Complete With TMC40 Gearbox, Control Panel & Loom. This engine was taken as a part exchange and was removed because it failed to start after a long period of sitting idle (around 7 years). This was later found to be a stuck fuel pump. It was stripped down at our workshops and has had new big end bearings, cylinders honed, valves lapped and reassembled with a new gasket set. It has also been upgraded with the later type flat drive belt kit and a higher output alternator. Shipping can be arranged anywhere in the UK or Worldwide at buyers cost. Please call 01935 83876 for further details.

| Sales status: available                          | Manufacturer: Beta Marine |
|--------------------------------------------------|---------------------------|
| Model: Beta 20 20hp Marine Diesel Engine Package | Year built: 1998          |
| Sale Type: Used                                  | Sale: Trade               |
| Power: 20                                        | Motor: 15                 |
| Fuel: Diesel                                     |                           |