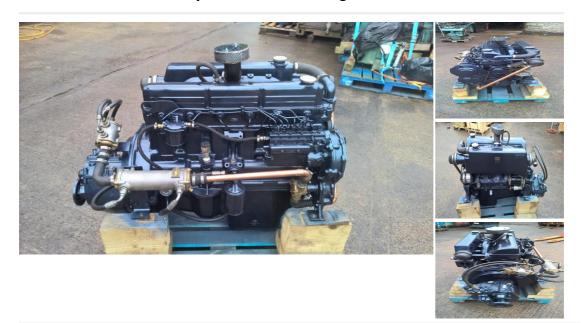

## **Description**

Ford 2715E 120hp Six Cylinder Naturally Aspirated Heat Exchanger Cooled Marine Diesel Engine Complete With PRM 301 Hydraulic Gearbox. Taken as a part exchange on a newer turbocharged engine in full running order. Removed from a privately owned cruiser so not used commercially. Running hours approx. 3500 from new. Gearbox removed to check input shaft seal and rear crankshaft oil seal, both of which appeared leak free. No leaks, knocks or strange noises observed during a 1 hour test run. Starts on the button and runs nicely. Marinised by Lancing Marine using the combination manifold heat exchanger with bowman engine and gearbox oil coolers. Serviced, cleaned and repainted by our workshops, ready for work or play. Shipping can be arranged anywhere in the UK or Worldwide at buyers cost. Please call 01935 83876 for further information.