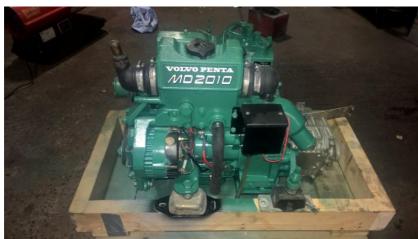

## Volvo - Volvo Penta MD2010 10hp Marine Diesel Engine

£ 2,495

## **Description**

Volvo Penta MD2010 10hp Twin Cylinder Heat Exchanger Cooled Marine Diesel Engine Complete With MS10-L Gearbox, Control Panel, Wiring Loom & Flex Mounts. This engine was removed from a wooden yacht as it was much too underpowered for the new owners purposes. Very few hours and in lovely condition, the engine starts and runs perfectly. Our workshops have test run and serviced the engine which is now ready for a new owner. Shipping can be arranged anywhere in the UK or Worldwide at buyers cost. Please call 01935 83876 for further details.

| Sales status: available                                    | Manufacturer: Volvo |
|------------------------------------------------------------|---------------------|
| <b>Model:</b> Volvo Penta MD2010 10hp Marine Diesel Engine | Year built: 1999    |
| Condition: Used                                            | Sale Type: Used     |
| Sale: Trade                                                | Power: 10           |
| Motor: 7                                                   | Fuel: Diesel        |
|                                                            |                     |