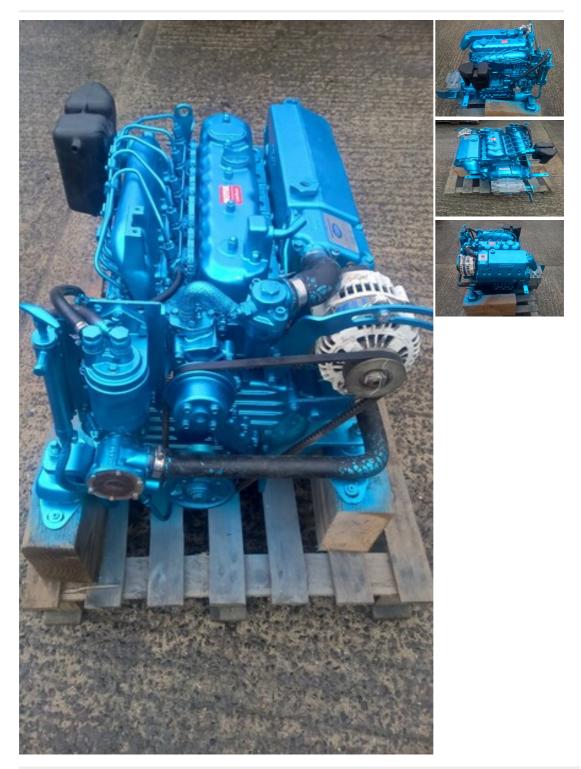

## Description

Nanni 5.280HE 62hp Five Cylinder Naturally Aspirated Heat Exchanger Cooled Marine Diesel Engine Complete With Flex Mounts, Basic Control Panel & Wiring Loom. Selection of gearbox options available at extra cost including Hurth HBW250, Borg Warner and PRM Delta. Very clean unit and extremely smooth running from the 5 cylinder Kubota base engine. This unit has only ever been used in fresh water and is direct from a commercial client on the Norfolk Broads where it has been very well maintained and replaced as part of their winter rolling replacement program. Hours are unknown as the original instrumentation has remained with the boat but are

estimated to be around 4-5K. Engine is supplied with a basic stop / start panel with warning alarm and lights with a 3M loom. This can be supplied longer on request. Starts instantly and runs very cleanly. Lots of power from a 2.7L base engine and hits max power at only 2800rpm so very good on fuel too. Shipping can be arranged anywhere in the UK or Worldwide at buyers cost. Please call 01935 83876 for further details.