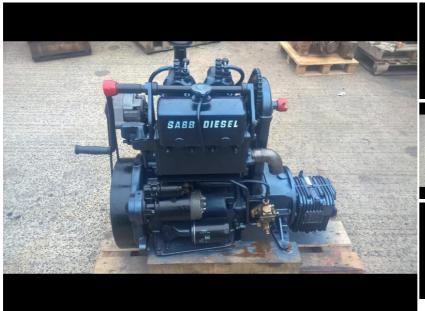

## SABB - SABB 2JHR 30hp Twin Cylinder Marine Diesel Engine - Very Low Hours!!!

£ 2,595

## **Description**

Rare Sabb 2JHR 2 Cylinder 30hp Marine Diesel Engine Complete With Gearbox and a new control panel and wiring loom. If you want a traditional heavyweight marine engine, they don't come any more serious than a Sabb!! Built in Norway to a traditional design that has served the local fishermen for decades. We have a selection of these rare units available, all ex ship lifeboats so have had an easy life with very little use. Available for either sea water or skin tank / keel cooler installations. All fitted with electric starting and alternator plus the traditional raised hand starter system as well. Perfect for traditional narrowboats with a heavy flywheel delivering high torque at low RPM but equally suitable for classic yachts and launches too. Test run and serviced at our workshops as well as being cleaned, degreased, primer coated and painted in heat resistant engine paint. (Can be painted in buyers choice of colour by special arrangement) Selection of propellers and shafts also available. Shipping can be arranged anywhere in the UK or Worldwide at buyers cost. Please call 01935 83876 for further details.

| Sales status: available                                                             | Manufacturer: SABB |
|-------------------------------------------------------------------------------------|--------------------|
| <b>Model:</b> SABB 2JHR 30hp Twin Cylinder Marine Diesel Engine - Very Low Hours!!! | Year built: 1982   |
| Condition: Used                                                                     | Sale Type: Used    |
| Sale: Trade                                                                         | Power: 30          |
| Motor: 22                                                                           | Fuel: Diesel       |