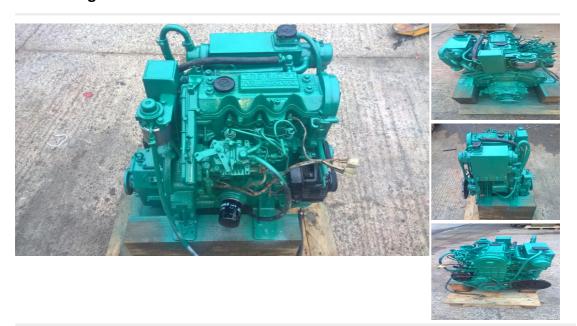

## Description

Daihatsu CLMD 25 / 30 hp Three Cylinder Heat Exchanger Cooled Lifeboat Marine Diesel Engine Complete With Gearbox Selection of these units available, years of build range from 1988-1997. All low hours ex lifeboat units direct from service. All of the engines engines have been test run at our workshops and will be serviced, thoroughly cleaned and resprayed in heat resistant paint before dispatch. Shipping can be arranged within the UK or Worldwide at buyers cost. Please call 0044 (0) 7809 524834 for further details.

| Sales status: available                                           | Manufacturer: Daihatsu |
|-------------------------------------------------------------------|------------------------|
| <b>Model:</b> Daihatsu CLMD 25 / 30 Lifeboat Marine Diesel Engine | Year built: 1991       |
| Condition: Used                                                   | Sale Type: Used        |
| Sale: Trade                                                       | Power: 30              |
| Motor: 22                                                         | Fuel: Diesel           |
|                                                                   |                        |