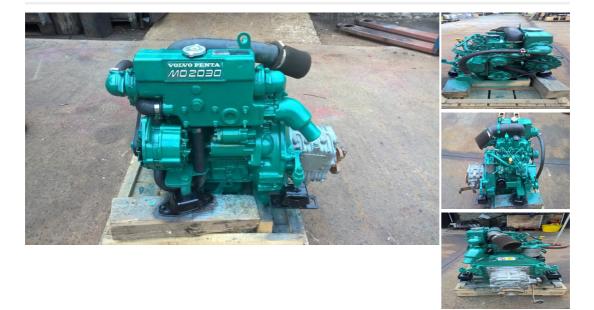

## Description

Volvo Penta 2030 29hp 3 Cylinder Heat Exchanger Cooled Marine Diesel Engine Complete With Volvo Penta MS10 Transmission, Control Panel & Wiring Loom. We have a number of these units available with hours ranging from 1200-2500 running time. All have been tested and inspected by our workshops and found to be in good order with any required repairs and renewals carried out. Available as a bobtail engines for Saildrive at £2395 or with gearbox for shaft drive at £2895. Saildrive legs also available if required. All have been tested, serviced, stripped, cleaned and re-painted in Volvo Green and ready for use. Shipping can be arranged anywhere in the UK or Worldwide at buyers cost. Please call 01935 83876 for further details.

| Sales status: available                                             | Manufacturer: Volvo       |
|---------------------------------------------------------------------|---------------------------|
| <b>Model:</b> Volvo Penta 2030 29hp Marine Diesel Engine<br>Package | Year built: 1998          |
| No. of cylinders: 3                                                 | Starter: Electric start   |
| Cooling type: Fresh water                                           | No. of previous owners: 1 |
| Condition: Used                                                     | Sale Type: Used           |
| Sale: Trade                                                         | Power: 29                 |
| Motor: 21                                                           | Fuel: Diesel              |
| Price Options: negotiable                                           |                           |