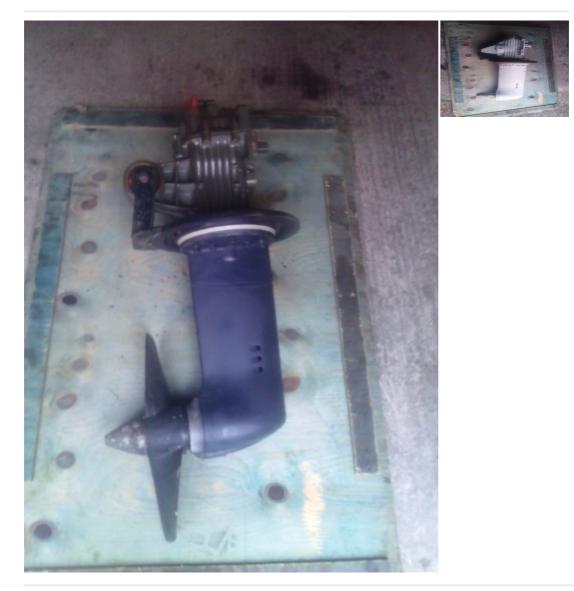

## Description

Volvo Penta Saildrive Leg Assemblies - 110S, 120S, 125S and 130S Good Used Volvo Penta Saildrive Legs Always In Stock. Prices starting from £995 110S 120S (B, C, D & E Variants) MS25S 130S (B, C & D Variants) 150S (B, C & D Variants) New 130S & 150S saildrives also carried in stock. Can be supplied in "as removed" condition or fitted with new lower unit seals and supplied with a new diaphragm kit. Also large selection of good used saildrive propellers, mounts and steel clamp rings always available. Shipping can be arranged anywhere worldwide at buyers cost. Contact our office on 01935 83876 for further details.