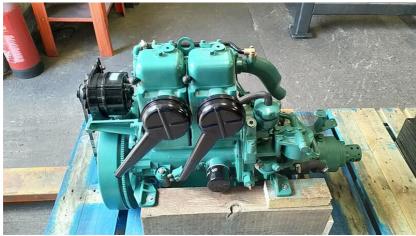

## **Volvo - Volvo Penta MD11C 23hp Marine Diesel Engine**

£ 2,195

## Description

Volvo Penta MD11c 23hp Twin Cylinder Sea Water Cooled Marine Diesel Engine With MSB Gearbox, Control Panel & Loom This engine was with the same owner for almost 30 years and has been very well looked after. Cylinder heads, liners and barrels refurbished in 2020 as well as new piston rings and top gasket set. Starts well and runs very cleanly. No visible oil or water leaks. Good water flow hot or cold. Engine taken back to bare metal, repainted and serviced as well as new sea water pump seals etc. Now ready for a new home. Ideal to replace a dead MD2B or MD11C. Shipping can be arranged anywhere in the UK or Worldwide at buyers cost. Please call our office on 01935 83876 for further details.

| Sales status: available                                   | Manufacturer: Volvo       |
|-----------------------------------------------------------|---------------------------|
| <b>Model:</b> Volvo Penta MD11C 23hp Marine Diesel Engine | Year built: 1980          |
| Starter: Electric start                                   | Cooling type: Salt water  |
| No. of previous owners: 1                                 | Condition: Used           |
| Sale Type: Used                                           | Sale: Trade               |
| Power: 23                                                 | Motor: 17                 |
| Fuel: Diesel                                              | Price Options: negotiable |
|                                                           |                           |