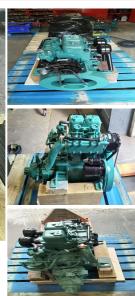

## **Volvo - Volvo Penta MD11C 23hp Marine Diesel Engine**

£ 2,195

## Description

Volvo Penta MD11c 23hp Twin Cylinder Sea Water Cooled Marine Diesel Engine With MSB Gearbox, Control Panel & Loom This engine was with the same owner for almost 30 years and has been very well looked after. Cylinder heads, liners and barrels refurbished in 2020 as well as new piston rings and top gasket set. Starts well and runs very cleanly. No visible oil or water leaks. Good water flow hot or cold. Engine taken back to bare metal, repainted and serviced as well as new sea water pump seals etc. Now ready for a new home. Ideal to replace a dead MD2B or MD11C. Shipping can be arranged anywhere in the UK or Worldwide at buyers cost. Please call our office on 01935 83876 for further details.

| Sales status: available                                   | Manufacturer: Volvo       |
|-----------------------------------------------------------|---------------------------|
| <b>Model:</b> Volvo Penta MD11C 23hp Marine Diesel Engine | Year built: 1980          |
| Starter: Electric start                                   | Cooling type: Salt water  |
| No. of previous owners: 1                                 | Condition: Used           |
| Sale Type: Used                                           | Sale: Trade               |
| Power: 23                                                 | Motor: 17                 |
| Fuel: Diesel                                              | Price Options: negotiable |
|                                                           |                           |