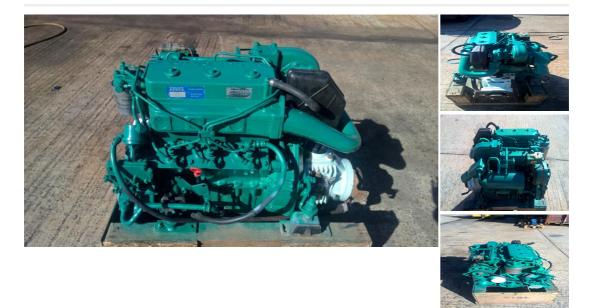

## Description

Volvo Penta 2003T 43hp 3 Cylinder Turbocharged Marine Diesel Engine Complete With Volvo MS2B Gearbox, Control Panel & Wiring Loom. Very clean engine and a good starter and runner, ready to go back to work. Removed from a yacht where it was originally fitted to a Volvo Saildrive and replaced only because of a fault with the saildrive unit. Our workshops have fitted the engine with a Volvo MS2B gearbox (2.37:1 reduction) adaptor plate and rear mounts to make it a standard shaft drive model. Shipping can be arranged anywhere in the UK or Worldwide at buyers cost. Please call 07809 524834 for further details.