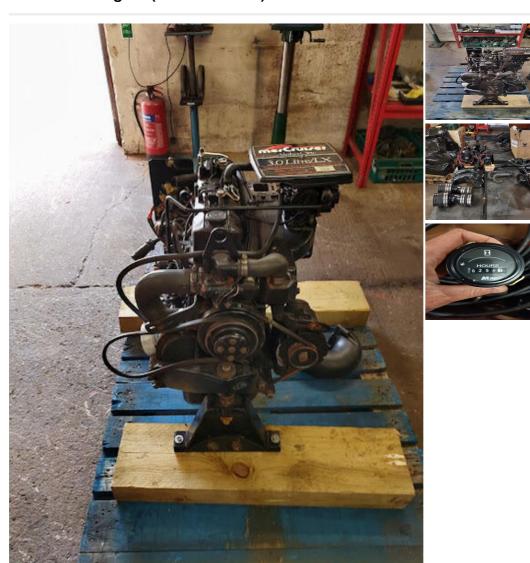

## Description

Mercruiser 3.0 LX 135hp Four Cylinder Petrol Marine Engine Setup For Alpha 1 Gen 2 Sterndrive, Complete With Wiring Harness & Instrumentation These engines are TKS models with auto prime, auto choke and digital distributor unit. We have a matched pair of these units available so we also have the twin lever controls, control cables and power steering system which will be included if purchasing as a pair, as well as a steering indicator system and trim dials. These engines were with the same owner from new, the boat being part of a private collection and only 251 hrs showing on the hour counter which we are advised is genuine so only a handful of hours each year. The former owner apparently owned six different boats, all of which were dry stored when not being used. Both engines start instantly and ran well on sea trial prior to removal at the end of the 2021 season. We have run them briefly in our workshop this spring and again, both engines started and ran well. The Alpha 1 Gen 2 sterndrives are available at extra cost and are in clean condition with no apparent damage or issues and the drives are fitted with stainless steel propellers which are included. The transom shield assemblies are complete with trim rams but have corrosion damage to the main outer casings around the main steering pins and will require replacement outer casings if they are to be used again. We also have a selection of alternative used Alpha 1 Gen 2 transom shield assemblies in stock. Engines available for £3750 VAT per unit. Sterndrives for £1500 VAT per unit to include the original Transom Shields in need of repair. With complete packages we will also include trim pumps, steering tie bar, power steering ram etc. Shipping can be arranged anywhere in the UK or Worldwide at buyers cost. Please call our office on 01935 83876 for further information.