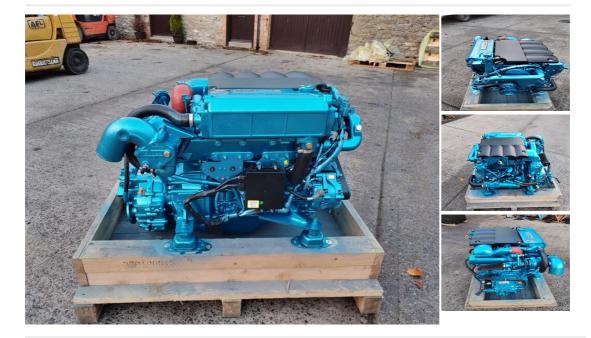

## Description

Nanni T4-200 200hp Four Cylinder Turbo Intercooled Heat Exchanger Cooled Marine Diesel Engine Package With Kanzaki TTM40A 2.45:1 Electric Shift Downangle Gearbox 2010 Build Year with 6000hrs running time. One owner operator from new. In good running order and complete with Nanni control panel and wiring harness. Very compact for the power they produce. They can be supplied as complete packages but will require an electronic throttle assembly if you intend to use the electric shift gearboxes. We have fitted the engines with original Nanni throttle potentiometers so the engines will work with standard morse controls and the gearboxes could be changed for mechanical shift or switched for a different gearbox entirely such as a ZF63A with mechanical shift. Shipping can be arranged anywhere in the UK or Worldwide at buyers cost. Please call our office on 01935 83876 for further details.

| Sales status: available                                          | Manufacturer: Nanni |
|------------------------------------------------------------------|---------------------|
| <b>Model:</b> Nanni T4-200 200hp Marine Diesel Engine<br>Package | Year built: 2010    |
| Condition: Used                                                  | Sale Type: Used     |
| Sale: Trade                                                      | <b>Power:</b> 200   |
| <b>Motor:</b> 149                                                | Fuel: Diesel        |