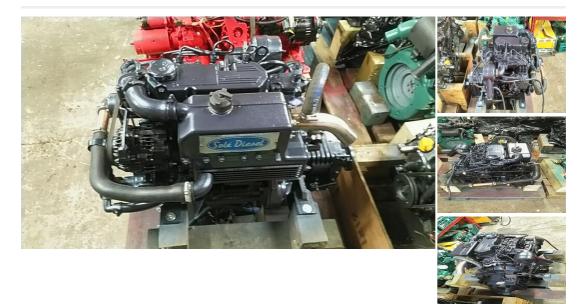

## **Sole Diesel - Sole Mini 33 31hp Marine Diesel Engine Package**

£ 2,495

## **Description**

Sole' Mini 33 31hp Three Cylinder Heat Exchanger Cooled Marine Diesel Engine Package With Sole' Gearbox, Control Panel & Loom. Taken as a part exchange in running order against a new engine package due to poor starting. This has since been traced to a faulty fuel pump by our workshops which has been replaced with a new unit. The engine now starts instantly from cold and runs very smoothly with no apparent defects. The heat exchanger was replaced with a brand new unit a few months before the engine was changed. Total running hours believed to be approx. 3200 based on previous owners records. Fully serviced and ready to install. Shipping can be arranged anywhere in the UK or Worldwide at buyers cost, Please call 01935 83876 for further details.

| Sales status: available                                      | Manufacturer: Sole Diesel |
|--------------------------------------------------------------|---------------------------|
| <b>Model:</b> Sole Mini 33 31hp Marine Diesel Engine Package | Year built: 2005          |
| No. of cylinders: 3                                          | Cylinder capacity: 1.32   |
| Starter: Electric start                                      | Cooling type: Fresh water |
| Condition: Used                                              | Sale Type: Used           |
| Sale: Trade                                                  | Power: 31                 |
| Motor: 23                                                    | Fuel: Diesel              |
|                                                              |                           |