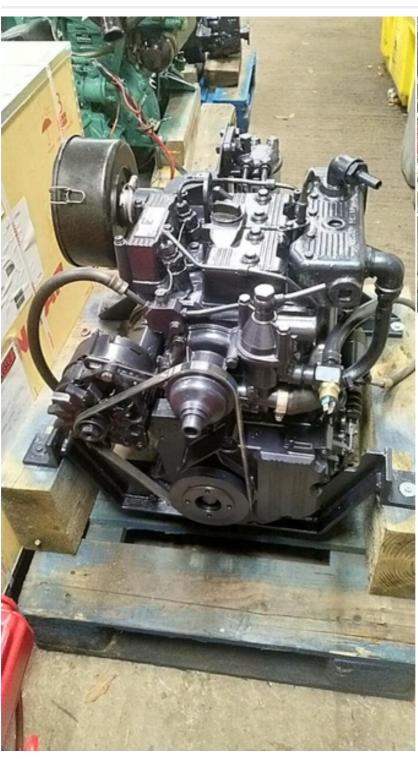

## Lister Marine - Lister Petter LPW2 Keel Cooled Marine Diesel Engine Package

£ 1,895

## **Description**

Lister Petter LPW2 18hp Twin Cylinder Keel Cooled Marine Diesel Engine Package With 1.8:1 Hurth Gearbox, Control Panel & Wiring Loom. Taken as a part exchange on a larger LPW3, this engine has been test run by our workshops and apart from needing a replacement alternator (which has now been fitted) was found to be in good order, starting well from cold and running smoothly. It has been serviced and painted and is now ready for use.

Ideal for a small narrowboat. Shipping can be arranged anywhere in the UK or Worldwide at buyers cost. Please call 01935 83876 for further details.

| Manufacturer: Lister Marine |
|-----------------------------|
| Year built: 1993            |
| Cylinder capacity: 0.9      |
| Cooling type: Fresh water   |
| Sale Type: Used             |
| Power: 18                   |
| Fuel: Diesel                |
|                             |